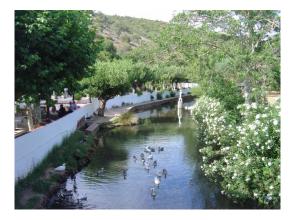

#### Join us for a Segway Tour to Alte!

Join us for the perfect tour to find out all about Alte. It is situated in the countryside and is considered one of the most typical and preserved villages.

You can visit the \"Fonte Pequena\" (small fountain), the \"Fonte Grande\" (big fountain) and the Mother Church, which dates from the sec. XIII.

# Itinerario ampliado

It is situated in the countryside and is considered one of the most typical and preserved villages. You can visit the \"Fonte Pequena\" (small fountain), the \"Fonte Grande\" (big fountain) and the Mother Church, which dates from the sec. XIII.