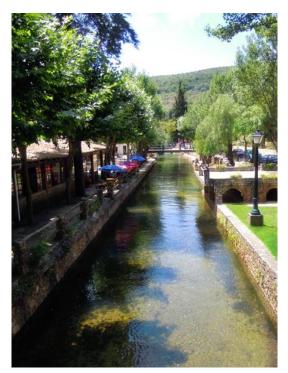

### **Photo Tour**

(Tuesday / Friday, duration 8H00)

The photographic tour of several mountain villages in the Loulé municipality, where you will have the opportunity to visit the historical and natural heritage of the region.

The splendid scenery and small details such as traditional architecture found in Salir, Alte and other small towns and villages will delight the eye.