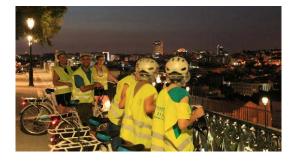

## Ficha viaje

**Unique Bicycle Tours: gO Lisbon by Night** 

Pedal everywhere trough Lisbon with our guides, ask them your questions, enjoy their stories and finally challenge them to a small race from the castle all the way down to the Fado museum, we just hope you have as much fun as we do

## Itinerario ampliado

Start by riding up with us towards Lisbon top sightseeing's to watch the beginning of one of the most beautiful sunset in the world through a  $360^{\circ}$  view, then enter softly into the night cycling along the seven hills and finally conclude the journey with the last ray of daylight over the city. Come explore the charming life of Lisbon by night! Departures every Day at: