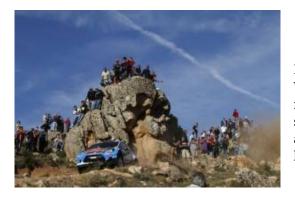

# SPECIAL SELF-DRIVE & ESCORTED 2013 RALLY OFFERS, SARDINIA Jun 21st to Jun 23rd, Italy

Rally Sardinia is one of the most challenging gravel rallies in the WRC, and is set amongst some of the best scenery in world rallying. This beautiful Mediterranean Island\'s rugged coastline is simply stunning, whilst the hinterland is unspoilt with small towns and villages dotted around the undulating countryside, and breathtaking mountain ranges.

#### **Rally Info:**

Rally Sardinia is one of the most challenging gravel rallies in the WRC, and is set amongst some of the best scenery in world rallying. This beautiful Mediterranean Island\'s rugged coastline is simply stunning, whilst the hinterland is unspoilt with small towns and villages dotted around the undulating countryside, and breathtaking mountain ranges.

Our Rally Sardinia tours offer a unique combination of some of the best spectating in the WRC & the chance to relax pool-side and enjoy the fantastic scenery and weather that the island is renowned for in late June.